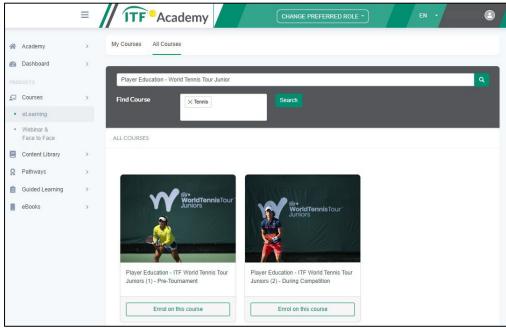

2. You will be directed to the course enrolling page. Select 'Enrol on this course'.

3. Alternatively, if the links above are not working, click Courses -> eLearning -> All Courses -> Type the relevant Course name -> Search -> 'Enrol on this course'