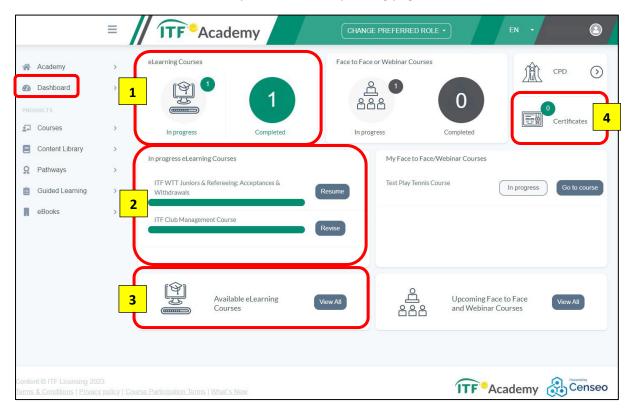

## Dashboard – How to Resume a Course / Access Other Courses / Finding Certificates

Once you logged into your account, you can see your Dashboard by clicking on the left side menu. These can be clicked which will direct you to the corresponding pages.

## Referring to the number indicated in yellow above:

- 1. View your 'In progress / Completed' eLearning courses
- 2. Click 'Resume' to continue your 'In progress' eLearning courses
- 3. Click 'View All' to see all available eLearning courses
- 4. View your certificates if courses are completed