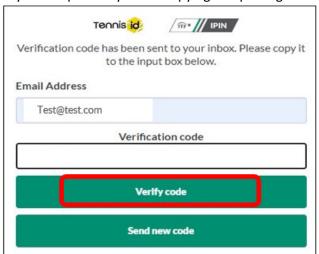

4. Enter the code then click 'Verify code'. Please note that the verification code cannot contain any blank spaces if you are copying and pasting.

5. Enter your password and confirm the password.

**Caution! Your password must contain:** 