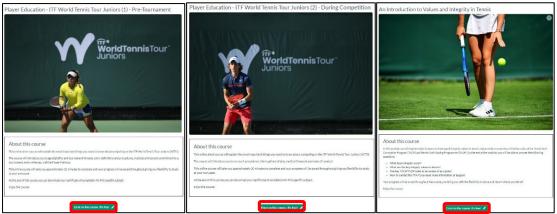

## **How to Complete the Mandatory Courses**

1. To access the mandatory courses, <u>log into your ITF Academy account first</u>, then click the below links to access the 3 mandatory courses:

ITF World Tennis Tour Juniors (1) - Pre-Tournament
ITF World Tennis Tour Juniors (2) - During Competition
An Introduction to Values and Integrity in Tennis

2. You will be directed to the course enrolling page. Select 'Enrol on this course'.

3. Alternatively, if the links above are not working, click Courses -> eLearning -> All Courses -> Type the relevant Course name -> Search -> 'Enrol on this course'