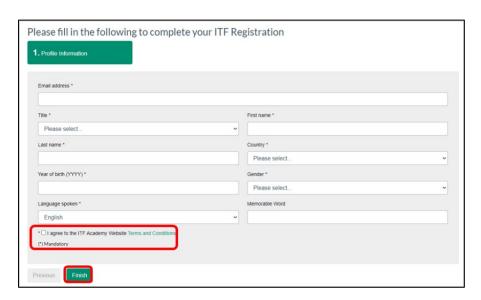

## Registering to the ITF Academy

- 1. Click here to register to the ITF Academy
- 2. Complete the details in the form where a red asterisk is present. (\*=Mandatory).

You MUST use same email address that is registered with your IPIN account.