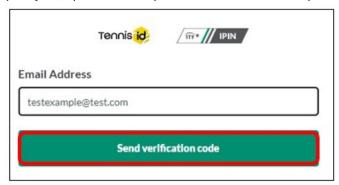

3. Enter your email address again (same email as used for IPIN/registered above) and click 'Send verification code'. The code will be sent to your registered email address. Please check your junk/spam folder if you do not receive this in your inbox.