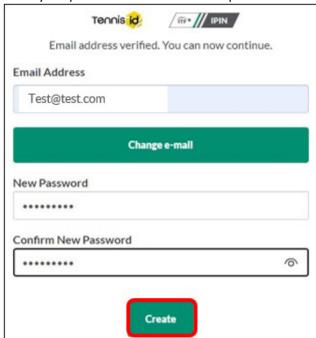

4. Enter the code then click 'Verify code'. Please note that the verification code cannot contain any blank spaces if you are copying and pasting.

5. Enter your password and confirm the password.

**Caution! Your password must contain:** 

- At least 6 characters
- At least one special character !@\$%^&\*()\_{}
- At least one number (0-9)
- 6. Click on 'Create' and you will go through to your ITF Academy account.