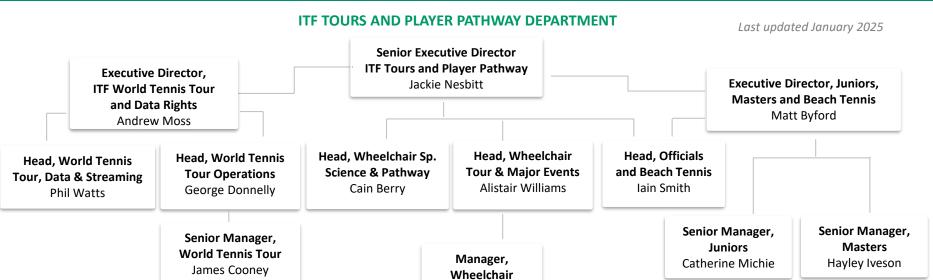

# **Tours and Player Pathway Team Leads**

Suzie Toyn

Ludovica Harley (WTT); Claudia Canovai (WTT); Harley Towler (WTT); Lizzie Clark (Juniors); Nicholas Nugent (Juniors); Paul Midgley (Masters); Mafalda Gamelas (Beach); Ellen de Lange (Wheelchair); Henry Shiplee (Wheelchair)

# **Tours and Player Pathway Senior Coordinators**

World Tennis Tour (WTT): Nick Fishpool; Louis Aubry; Patricia Dominguez

Juniors, Masters and Beach Tennis: Francesca Bullani (Juniors); Annabelle Blandford (Masters); Nick Searle-Donoso (Juniors & Masters)

Wheelchair: Anastasia Rentouli; Mafalda Vicente; Nicola Easton

#### **Tours and Player Pathway Coordinators**

Harrison Savage (WTT), Sarah Williamson (WTT); Mai Ito (WTT), Vacancy (Juniors); Isabelle Hussell (Beach)



#### Last updated January 2025

#### *